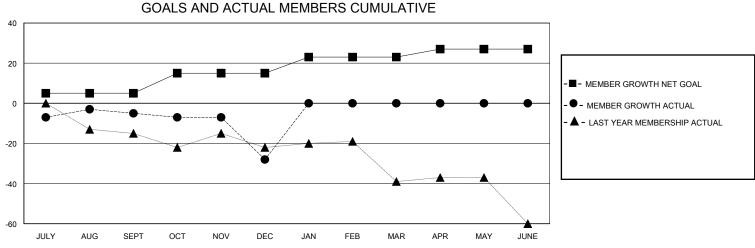

## District 1 D

GMT: LOCATION ILLINOIS GMT CA

| •             |               |             |               |                       |                        |                         | •                                                  |  |
|---------------|---------------|-------------|---------------|-----------------------|------------------------|-------------------------|----------------------------------------------------|--|
| Clubs         |               |             |               | Members               |                        |                         |                                                    |  |
|               | RESULTS FOR   | R 2023-2024 |               | RESULTS FOR 2023-2024 |                        |                         |                                                    |  |
| QUARTER       | NEW CLUB GOAL | NEW CLUBS   | DROPPED CLUBS | QUARTER MEMI          | BER GROWTH NET<br>GOAL | MEMBER GROWTH<br>ACTUAL | DROPPED<br>MEMBERS ACTUAL<br>(including transfers) |  |
| JULY/AUG/SEPT | 0             | 0           | 0             | JULY/AUG/SEPT         | 5                      | 23                      | 26                                                 |  |
| OCT/NOV/DEC   | 1             | 0           | 0             | OCT/NOV/DEC           | 10                     | 27                      | 48                                                 |  |
| JAN/FEB/MAR   | 0             | 0           | 0             | JAN/FEB/MAR           | 8                      | 0                       | 0                                                  |  |
| APR/MAY/JUNE  | 0             | 0           | 0             | APR/MAY/JUNE          | 4                      | 0                       | 0                                                  |  |