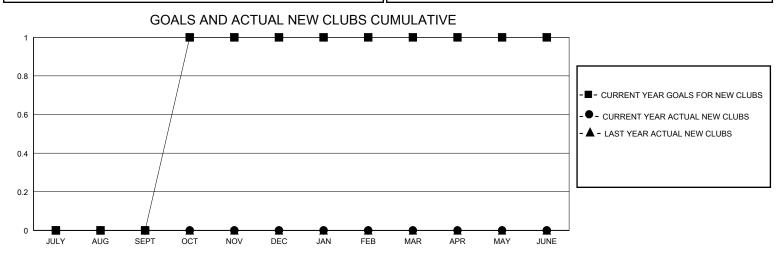

## District 1 D

GMT: LOCATION ILLINOIS GMT CA

| •             |               |             |               |                       |                        |                         | •                                                  |  |
|---------------|---------------|-------------|---------------|-----------------------|------------------------|-------------------------|----------------------------------------------------|--|
| Clubs         |               |             |               | Members               |                        |                         |                                                    |  |
|               | RESULTS FOR   | R 2023-2024 |               | RESULTS FOR 2023-2024 |                        |                         |                                                    |  |
| QUARTER       | NEW CLUB GOAL | NEW CLUBS   | DROPPED CLUBS | QUARTER MEMI          | BER GROWTH NET<br>GOAL | MEMBER GROWTH<br>ACTUAL | DROPPED<br>MEMBERS ACTUAL<br>(including transfers) |  |
| JULY/AUG/SEPT | 0             | 0           | 0             | JULY/AUG/SEPT         | 5                      | 23                      | 26                                                 |  |
| OCT/NOV/DEC   | 1             | 0           | 0             | OCT/NOV/DEC           | 10                     | 27                      | 48                                                 |  |
| JAN/FEB/MAR   | 0             | 0           | 0             | JAN/FEB/MAR           | 8                      | 0                       | 0                                                  |  |
| APR/MAY/JUNE  | 0             | 0           | 0             | APR/MAY/JUNE          | 4                      | 0                       | 0                                                  |  |